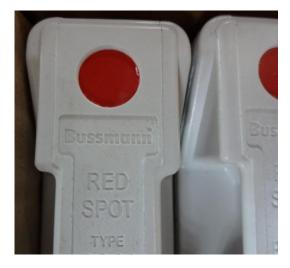

## Cooper Bussmann changes label of former G.E.'s BS portfolio

Dear Customer,

As we have informed you earlier this year, *Cooper Bussmann* acquired the G.E. British Standard portfolio. Now (in August 2012) they have started <u>changing</u> the label of the products. Please find bellow the new label of a Red Spot fuse holder. This is the first product with the new label, other products, like other *Red Spot* and *Safeclip* fuse holders will follow. They have also changed the Country of Origin from Poland back to United Kingdom.

Cooper Bussmann RS20H/W, former G.E. RS20H/W.

With Kind Regards L. Weutscheck