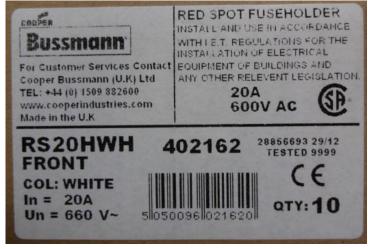

## Cooper Bussmann changes label of former G.E.'s BS portfolio

Dear Customer,

As we have informed you earlier this year, *Cooper Bussmann* acquired the G.E. British Standard portfolio. Now (in August 2012) they have started <u>changing</u> the label of the products. Please find bellow the new label of a Red Spot fuse holder. This is the first product with the new label, other products, like other *Red Spot* and *Safeclip* fuse holders will follow. They have also changed the Country of Origin from Poland back to United Kingdom.

Cooper Bussmann RS20H/W, former G.E. RS20H/W.

With Kind Regards L. Weutscheck